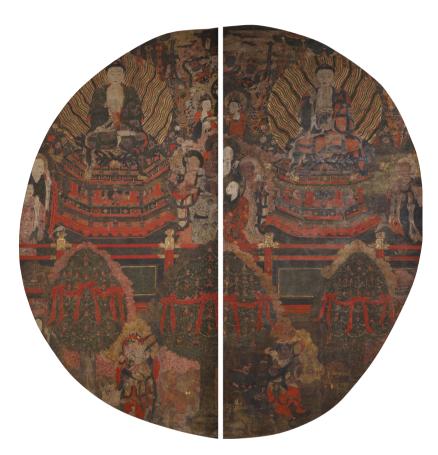

#### What is mural?

What is the name of the "future place" these murals depict There are lots of figures (people), animals, plants, and objects in the murals.

Find two things that interest you and why you think they would be in the "future place"

# WHO?

NOTE You can do additional research for this activity.

2

Who are the two main figures depicted in this mural?

Who would have been depicted on the missing middle panel?

## WHERE?

In what type of building were these murals originally on the walls of?

Where was this

mural made?

= 

### WHEN?

NOTE You can do additional esearch for th activity. During what dynasty were these murals made?