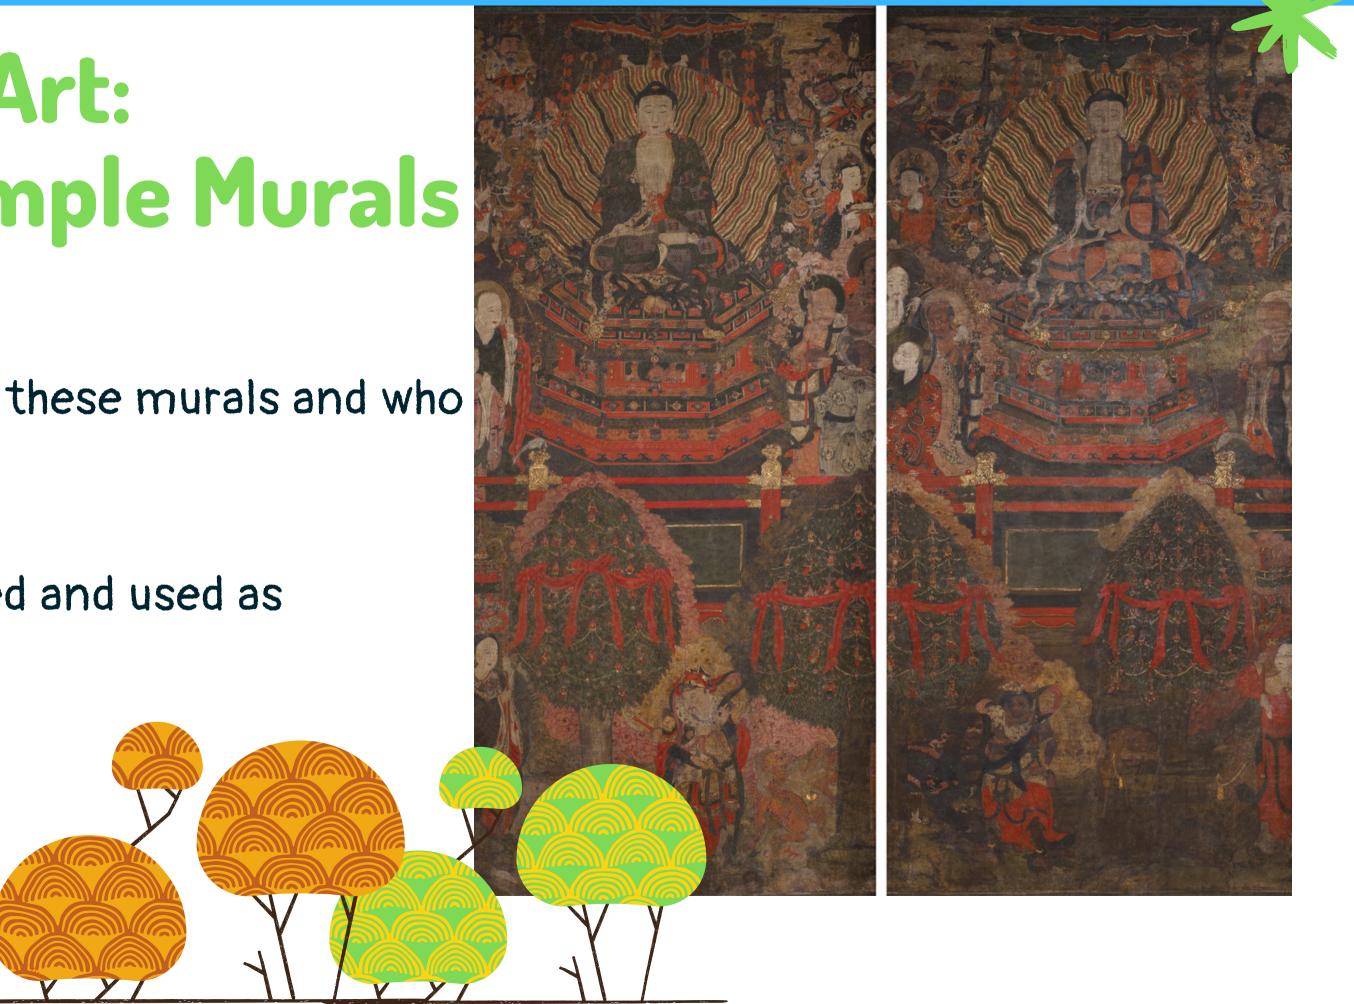

#### The 5 Ws of Art: Buddhist Temple Murals

What did we learn about these murals and who they depict?

Slides can be downloaded and used as worksheets.

#### What is mural?

What is the name of the "future place" these murals depict There are lots of figures (people), animals, plants, and objects in the murals.

Find two things that interest you and why you think they would be in the "future place"

# WHO?

NOTE You can do additional research for this activity.

2

Who are the two main figures depicted in this mural?

Who would have been depicted on the missing middle panel?

## WHERE?

In what type of building were these murals originally on the walls of?

Where was this

mural made?

= 

### WHEN?

NOTE You can do additional esearch for th activity. During what dynasty were these murals made?